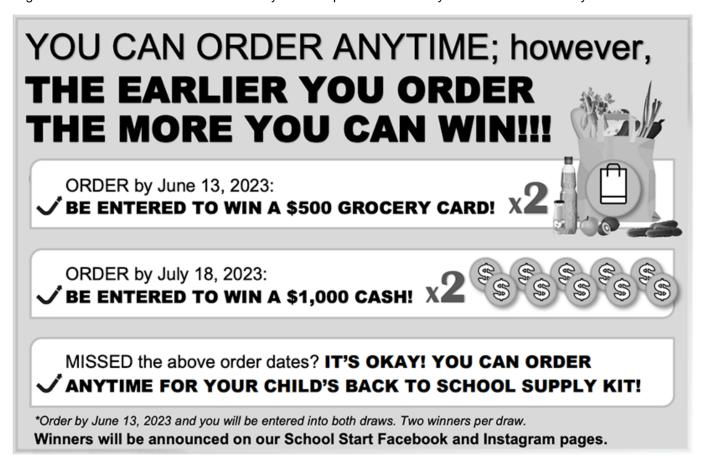

### Dear Parents/Guardians:

Your teachers at Milk River Elementary are excited to offer the opportunity to purchase quality standardized school supplies through School Start for the 2023/2024 school year. This process will save you both time and money.